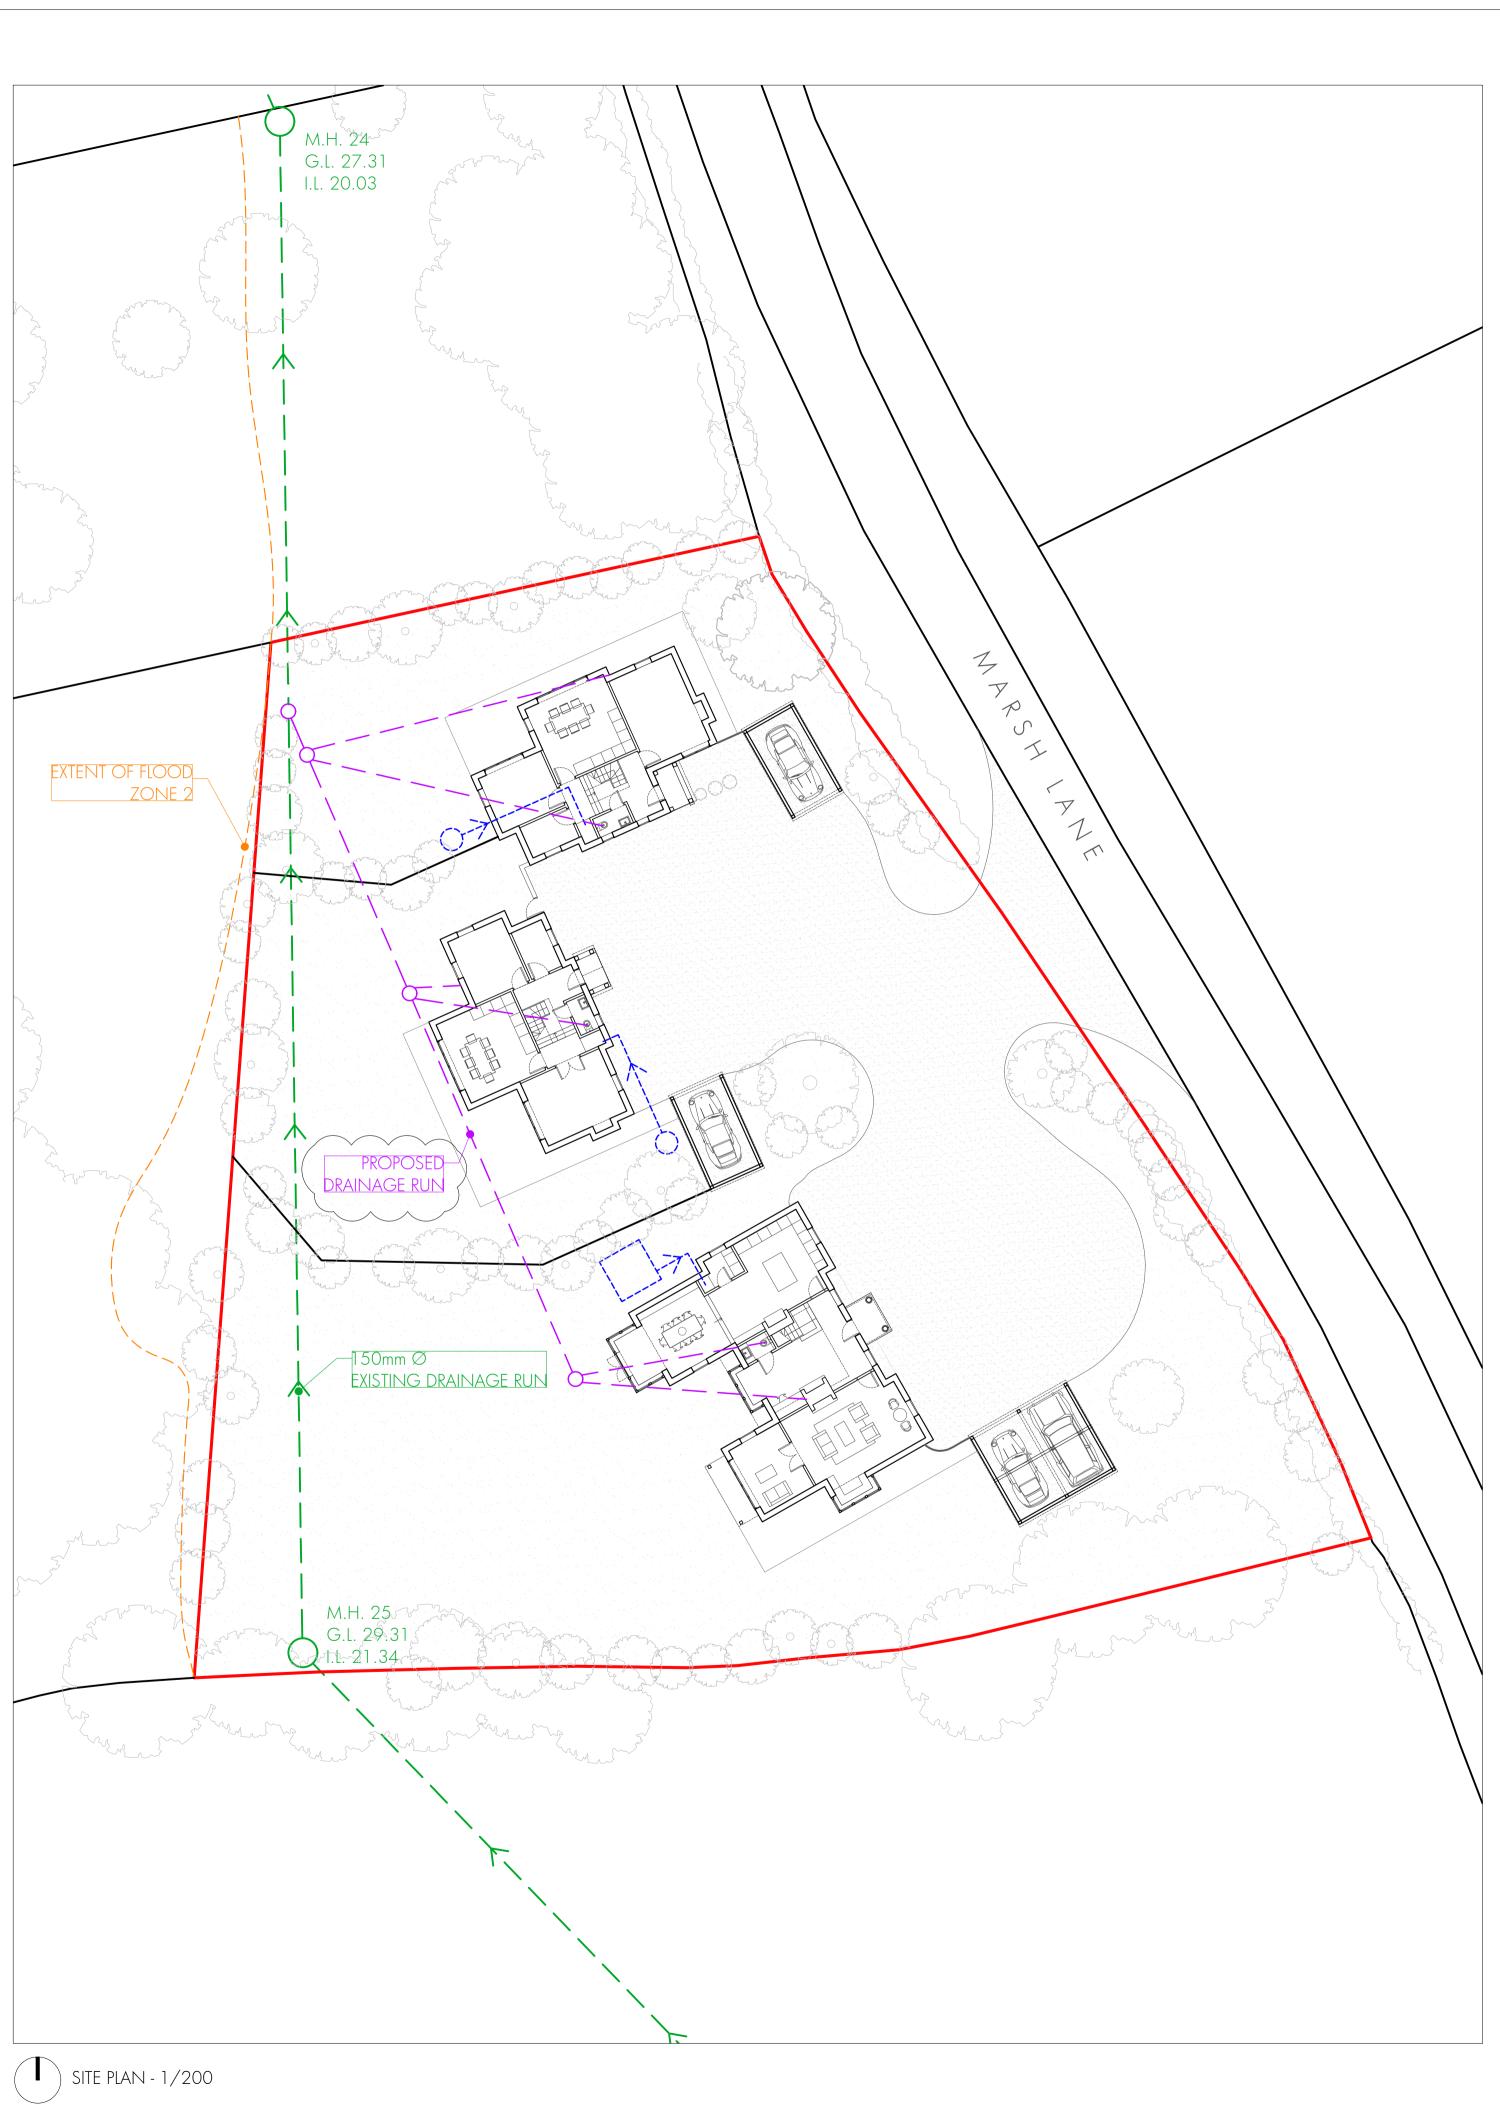

| NOTES:<br>This drawing should not be scaled.<br>The contractor is to verify all dimensions and conditions on<br>site and report any discrepancies to the Architect<br>immediately.<br>This drawing is to be read in conjunction with all relevant<br>documents and drawings<br>Copyright: Neil Tomlinson Architects 2019<br>www.ntarc.co.uk<br>SCALE BAR 1:200 |   |
|----------------------------------------------------------------------------------------------------------------------------------------------------------------------------------------------------------------------------------------------------------------------------------------------------------------------------------------------------------------|---|
|                                                                                                                                                                                                                                                                                                                                                                |   |
| SCALE BAR 1:1250                                                                                                                                                                                                                                                                                                                                               |   |
| 0m 10 5 10                                                                                                                                                                                                                                                                                                                                                     | ) |
|                                                                                                                                                                                                                                                                                                                                                                |   |
| LOCATION PLAN KEY                                                                                                                                                                                                                                                                                                                                              |   |
| Flood Zone                                                                                                                                                                                                                                                                                                                                                     |   |
| Chapel View property                                                                                                                                                                                                                                                                                                                                           |   |
| Chapel View residential<br>garden land                                                                                                                                                                                                                                                                                                                         |   |
| SITE PLAN KEY                                                                                                                                                                                                                                                                                                                                                  |   |
| Existing Drainage                                                                                                                                                                                                                                                                                                                                              |   |
| Proposed Drainage                                                                                                                                                                                                                                                                                                                                              |   |
| Water Resource Management<br>(Rainwater Harvesting System)                                                                                                                                                                                                                                                                                                     |   |
|                                                                                                                                                                                                                                                                                                                                                                |   |
|                                                                                                                                                                                                                                                                                                                                                                |   |
|                                                                                                                                                                                                                                                                                                                                                                |   |
|                                                                                                                                                                                                                                                                                                                                                                |   |
|                                                                                                                                                                                                                                                                                                                                                                |   |

| REV       | DATE       | DESCRIPTION                                                                 | DRN | CHK'D |  |
|-----------|------------|-----------------------------------------------------------------------------|-----|-------|--|
| A         | 03.11.2017 | Connection to main drain not needed<br>septic tank and drainage field added | EJH | NT    |  |
| В         | 26.04.2018 | RAINWATER HARVESTING SYSTEM ADDED<br>NEW KEY TO LATION AND SITE PLAN ADDED  | EJH | NT    |  |
| С         | 11.02.2019 | drainage connection altered following<br>advice from yorkshire water        | BSG | NT    |  |
|           |            |                                                                             |     |       |  |
|           |            |                                                                             |     |       |  |
|           |            |                                                                             |     |       |  |
|           |            |                                                                             |     |       |  |
|           |            |                                                                             |     |       |  |
|           |            |                                                                             |     |       |  |
|           |            |                                                                             |     |       |  |
| KEY PLAN: |            |                                                                             |     |       |  |
|           |            |                                                                             |     |       |  |

CLIENT: DAVID AND JULIA TOMLINSON PROJECT:

Land South of Chapel View, Marsh Lane, Bolton Percy

 DATE:
 SCALE:
 DRAWN BY:
 CHECKED BY:

 February '19
 AS INDICATED@A1
 BSG
 NT

drawing title: PROPOSED LOCATION AND SITE PLANS