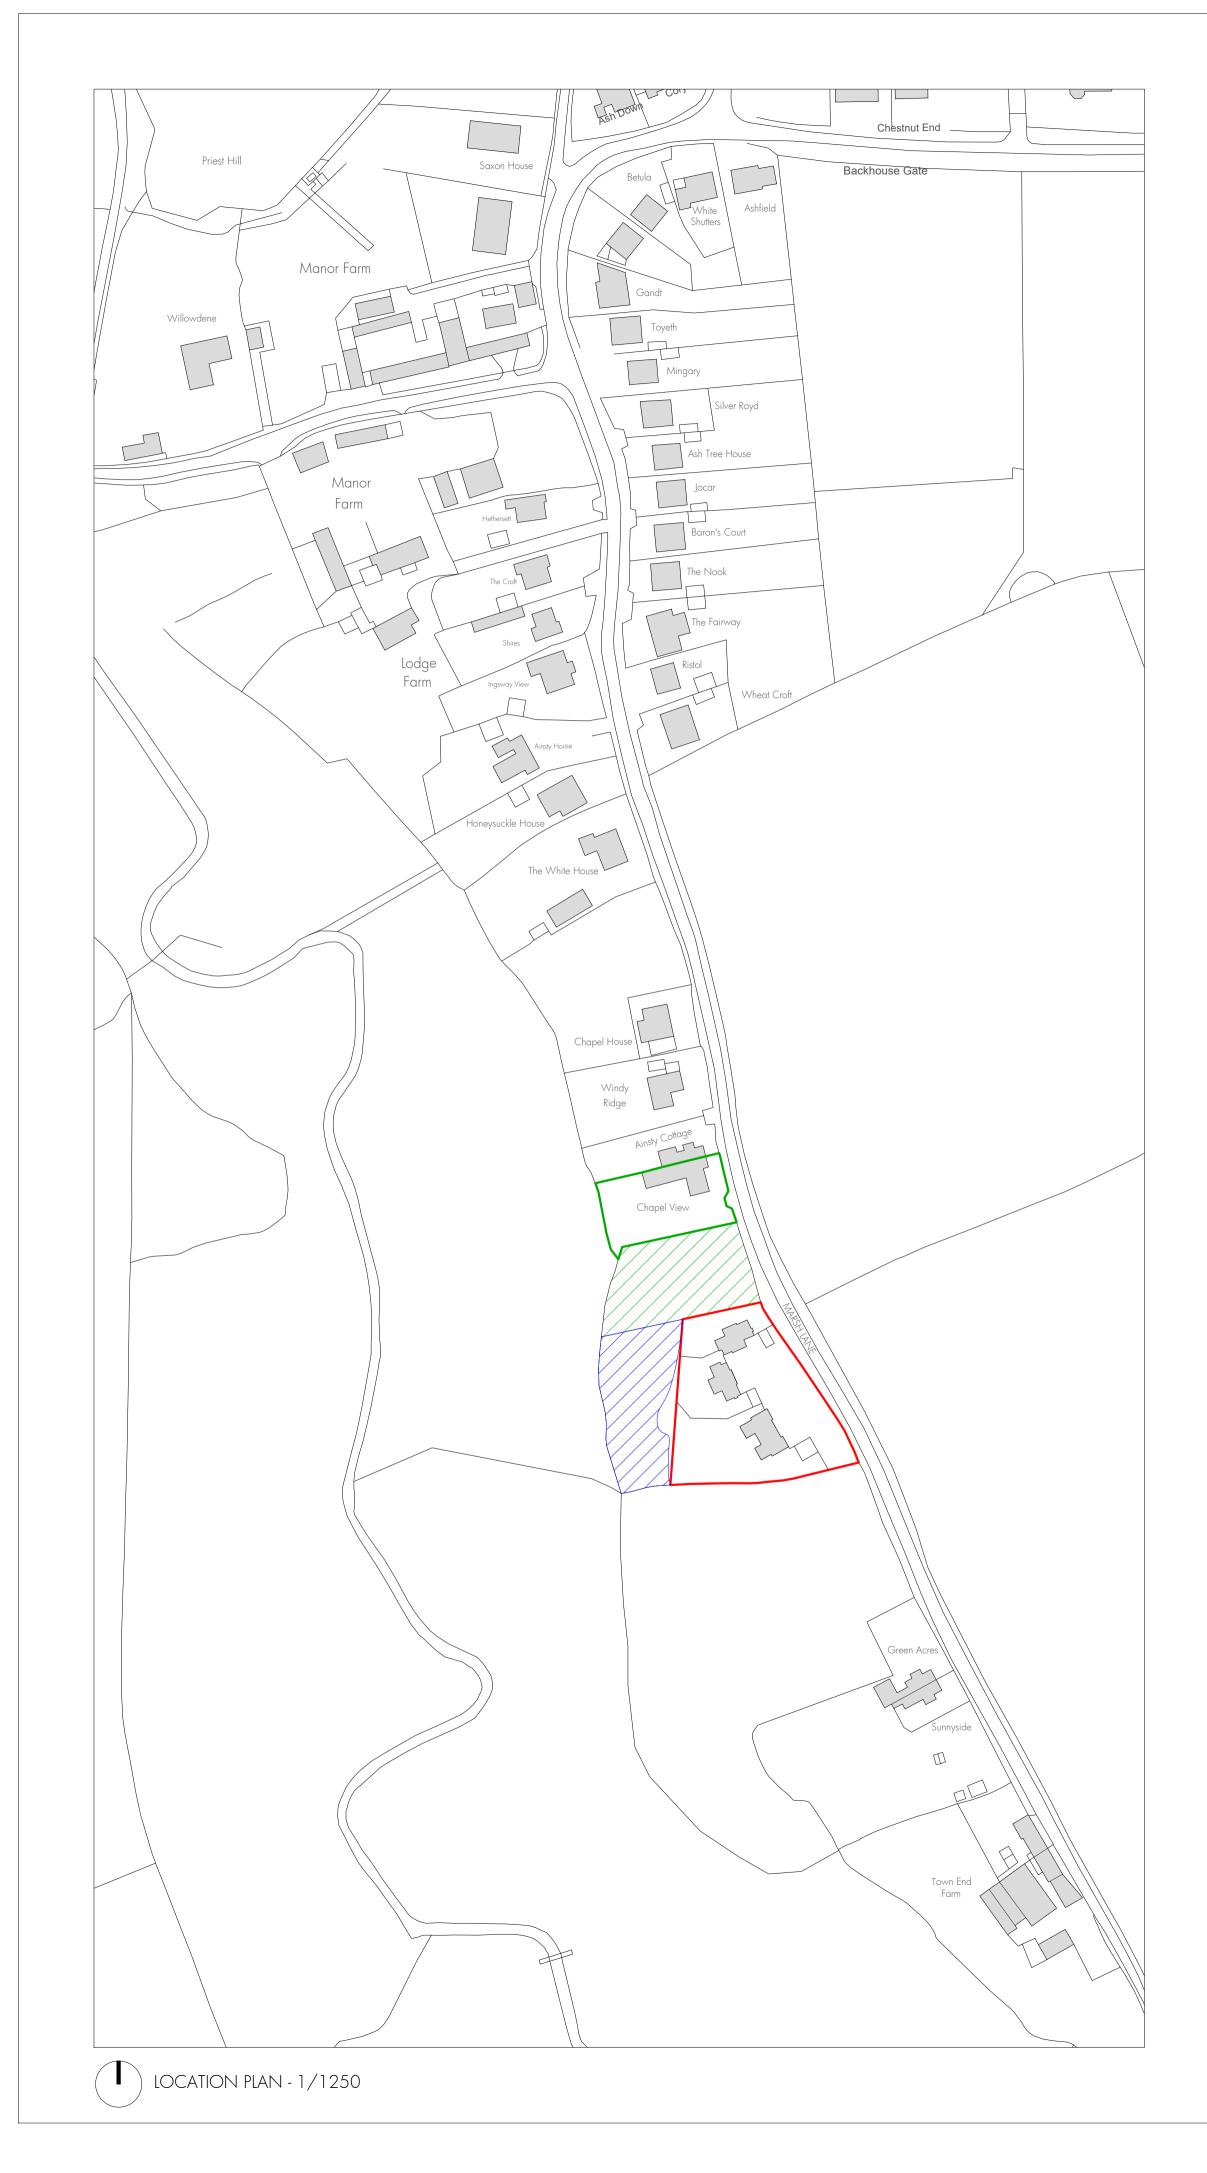

| NOTES:<br>This drawing should not be scaled.<br>The contractor is to verify all dimensions and conditions on<br>site and report any discrepancies to the Architect<br>immediately.<br>This drawing is to be read in conjunction with all relevant<br>documents and drawings<br>Copyright: Neil Tomlinson Architects 2019<br>www.ntarc.co.uk<br>SCALE BAR 1:200 |   |
|----------------------------------------------------------------------------------------------------------------------------------------------------------------------------------------------------------------------------------------------------------------------------------------------------------------------------------------------------------------|---|
|                                                                                                                                                                                                                                                                                                                                                                |   |
| SCALE BAR 1:1250                                                                                                                                                                                                                                                                                                                                               |   |
| 0m 10 5 10                                                                                                                                                                                                                                                                                                                                                     | ) |
|                                                                                                                                                                                                                                                                                                                                                                |   |
| LOCATION PLAN KEY                                                                                                                                                                                                                                                                                                                                              |   |
| Flood Zone                                                                                                                                                                                                                                                                                                                                                     |   |
| Chapel View property                                                                                                                                                                                                                                                                                                                                           |   |
| Chapel View residential<br>garden land                                                                                                                                                                                                                                                                                                                         |   |
| SITE PLAN KEY                                                                                                                                                                                                                                                                                                                                                  |   |
| Existing Drainage                                                                                                                                                                                                                                                                                                                                              |   |
| Proposed Drainage                                                                                                                                                                                                                                                                                                                                              |   |
| Water Resource Management<br>(Rainwater Harvesting System)                                                                                                                                                                                                                                                                                                     |   |
|                                                                                                                                                                                                                                                                                                                                                                |   |
|                                                                                                                                                                                                                                                                                                                                                                |   |
|                                                                                                                                                                                                                                                                                                                                                                |   |
|                                                                                                                                                                                                                                                                                                                                                                |   |
|                                                                                                                                                                                                                                                                                                                                                                |   |

CLIENT: DAVID AND JULIA TOMLINSON PROJECT:

Land South of Chapel View, Marsh Lane, Bolton Percy

 DATE:
 SCALE:
 DRAWN BY:
 CHECKED BY:

 February '19
 AS INDICATED@A1
 BSG
 NT

drawing title: PROPOSED LOCATION AND SITE PLANS